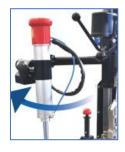

## Par Move concept (Parallel Move)

Extrem rigit system replacing the mounting colums. Automatic offset after locking. Robust fixed vertical tower with innovative parallelogram operating arm (PAR-MOVE Concept). No back tilting column.