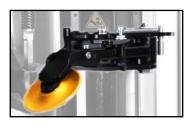

### **MAIN FEATURES**

- PAR-MOVE: Pneumatic supported parallel movement of the mounting arm
- DOUBLE BEAD BREAKER: Smart Blade and Double Roller: Use roller for RunFlat /LowProfile, the shovel for all others.
- LEVER/NoLEVER pneumatic mounting and demounting kit.
- CENTER POST: clamping with Smart Lock. Rim touching only in the middle. Double speed.
- BP1 PLUS: bead pressing arm with "home" function
- Air Control Box: Inflating pressure limiting device (3,5bar) with oiler and water separator, Automatic rollup of inflating tube.
- Reinforced Chassis: extremely robust and stiff, granting increased rigidity and eliminating all flexes.
- Big Toolbox.
- Clamping range 12-30 inches

## Double bead breaker system

- Dual bead breaker system with air operated double arm/disk and bead breaker shovel.
- Bead breaker disks are slightly but purposely misaligned with the rim center for a better and faster penetration and immediate bead loosening, Center Driven Concept.
- SMART BLADE Patented SBS System for bead breaker shovel travel memory. Adjustable bead breaker shovel angle.