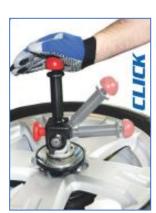

## **Smart Lock**

Smart Lock, a fast wheel clamping system. Just slide the Smart Lock shaft into the wheel's center hole and into the clamping chuck and lift the knob. Less than 2 seconds to have a perfect rim clamping. Fast and reliable, the "expanding nut" can be easily calibrated.