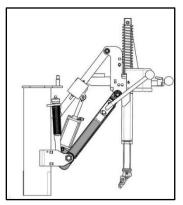

## Double bead breaker system

- Dual bead breaker system with air operated double arm/disk and bead breaker shovel.
- Bead breaker disks are slightly but purposely misaligned with the rim center for a better and faster penetration and immediate bead loosening, Center Driven Concept.
- SMART BLADE Patented SBS System for bead breaker shovel travel memory. Adjustable bead breaker shovel angle.