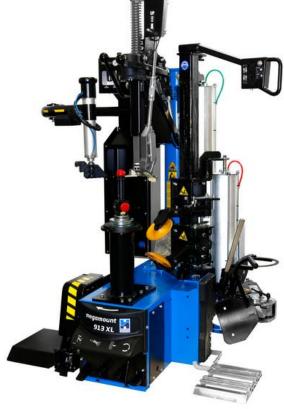

# megamount 913XL Racing Super-AutoMatic

"Double bead breaker for effective work. Space saving, absolute stable design with parallel mounting arm. Brilliant, easy going handling. This machine is strong enough for every existing car tire."

Designed to handle the toughest low profile/alloy rim combinations and run flat tyres, easy to use but solid and rigid like no other machine.

### **MAIN FEATURES**

- PAR-MOVE: Pneumatic supported parallel movement of the mounting arm
- DOUBLE BEAD BREAKER: Smart Blade and Double Roller: Use roller for RunFlat /LowProfile, the shovel for all others.
- LEVER/NoLEVER pneumatic mounting and demounting kit.
- CENTER POST: clamping with Smart Lock. Rim touching only in the middle. Double speed.
- BP1 PLUS: bead pressing arm with "home" function
- Air Control Box: Inflating pressure limiting device (3,5bar) with oiler and water separator, Automatic rollup of inflating tube.
- Reinforced Chassis: extremely robust and stiff, granting increased rigidity and eliminating all flexes.
- Big Toolbox.
- Clamping range 12-30 inches