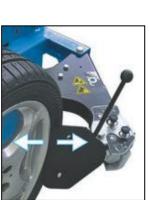

### **MAIN FEATURES**

- PAR-MOVE: Pneumatic supported parallel movement of the mounting arm
- DOUBLE BEAD BREAKER: Smart Blade and Double Roller: Use roller for RunFlat /LowProfile, the shovel for all others.
- LEVER/NoLEVER pneumatic mounting and demounting kit.
- CENTER POST: clamping with Smart Lock. Rim touching only in the middle. Double speed.
- BP1 PLUS: bead pressing arm with "home" function
- Air Control Box: Inflating pressure limiting device (3,5bar) with oiler and water separator, Automatic rollup of inflating tube.
- Reinforced Chassis: extremely robust and stiff, granting increased rigidity and eliminating all flexes.
- Big Toolbox.
- Clamping range 12-30 inches

## Double bead breaker system

- Dual bead breaker system with air operated double arm/disk and bead breaker shovel.
- Bead breaker disks are slightly but purposely misaligned with the rim center for a better and faster penetration and immediate bead loosening, Center Driven Concept.
- SMART BLADE Patented SBS System for bead breaker shovel travel memory. Adjustable bead breaker shovel angle.