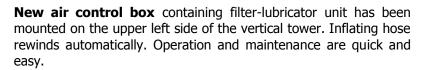

### **MAIN FEATURES**

- PAR-MOVE: Pneumatic supported parallel movement of the mounting arm
- DOUBLE BEAD BREAKER: Smart Blade and Double Roller: Use roller for RunFlat /LowProfile, the shovel for all others.
- LEVER/NoLEVER pneumatic mounting and demounting kit.
- CENTER POST: clamping with Smart Lock. Rim touching only in the middle. Double speed.
- BP1 PLUS: bead pressing arm with "home" function
- Air Control Box: Inflating pressure limiting device (3,5bar) with oiler and water separator, Automatic rollup of inflating tube.
- Reinforced Chassis: extremely robust and stiff, granting increased rigidity and eliminating all flexes.
- Big Toolbox.
- Clamping range 12-30 inches