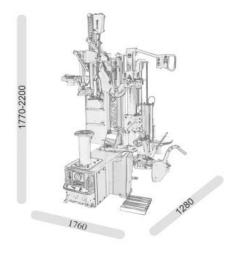

## Color Options

to provide full WDK compatibility.

| TECHNICAL DATA                   |                       |
|----------------------------------|-----------------------|
| Air pressure                     | 8 to 12 bar           |
| Motor single phase               | 220V 1Ph / 50Hz /750W |
| 2 speed rotation                 | 7/16 rpm              |
| Clamping range                   | 12" to 30"            |
| Maximal wheel diameter           | 1200mm                |
| Maximal rim width                | 16" (406 mm)          |
| Bead breaker pressure            | 3140kg                |
| Bead breaker double disk         | 1200kg                |
| Inflating pressure               | 3.5 bar               |
| Dimensions, (packed - W x D x H) | 113x138x186 cm        |
| Gross weight (packed)            | 455kg                 |
|                                  |                       |