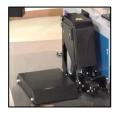

# megamount 913XL Racing Super-AutoMatic

"Double bead breaker for effective work. Space saving, absolute stable design with parallel mounting arm. Brilliant, easy going handling. This machine is strong enough for every existing car tire."

Designed to handle the toughest low profile/alloy rim combinations and run flat tyres, easy to use but solid and rigid like no other machine.