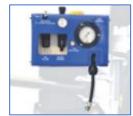

### **MAIN FEATURES**

- PAR-MOVE: Pneumatic supported parallel movement of the mounting arm
- DOUBLE BEAD BREAKER: Smart Blade and Double Roller: Use roller for RunFlat /LowProfile, the shovel for all others.
- LEVER/NoLEVER pneumatic mounting and demounting kit.
- CENTER POST: clamping with Smart Lock. Rim touching only in the middle. Double speed.
- BP1 PLUS: bead pressing arm with "home" function
- Air Control Box: Inflating pressure limiting device (3,5bar) with oiler and water separator, Automatic rollup of inflating tube.
- Reinforced Chassis: extremely robust and stiff, granting increased rigidity and eliminating all flexes.
- Big Toolbox.
- Clamping range 12-30 inches