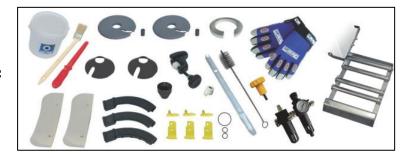

are slightly but purposely misaligned with the rim center for a better and faster penetration and immediate bead loosening, Center Driven Concept.
- SMART BLADE Patented SBS System for bead breaker shovel travel memory. Adjustable bead breaker shovel angle.





# megamount 913XL Racing Super-AutoMatic

## Standard Features and Optional Accessories



Lever-No Lever tyre mounting/demounting system, can work either with or without a bead lifting lever, so you can decide which is the most effortless way to operate on specific tyre applications.







BP1 Plus pneumatic bead pressing arm. Lifts up automatically at the end of the mounting procedure, and moves back in rest position, with no need for the operator to change his working position (standard).

## This is coming with the machine:



## **Optional Accessories**



Option: This device helps seat the bead of stubborn sidewalls when inflating. Fully integrated in the machine. Replaces the GT device.

> Wheel Lifter Option: because it is fully integrated in the machine please order the lift together with the machine. Enables the operator to easily raise the wheel up to the center post by a footoperated pedal device. The lift can be retrofitted to the machine.





## Color Options



to provide full WDK compatibility.





| TECHNICAL DATA                   |                       |
|----------------------------------|-----------------------|
| Air pressure                     | 8 to 12 bar           |
| Motor single phase               | 220V 1Ph / 50Hz /750W |
| 2 speed rotation                 | 7/16 rpm