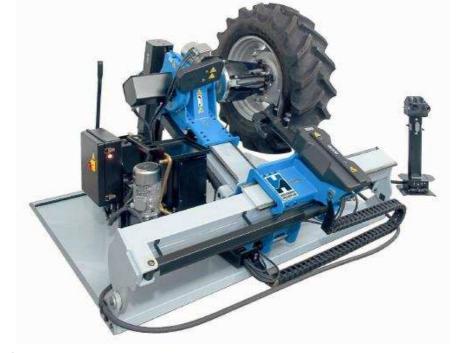

# megamount 851-2 LKW-Montiermaschine

Heavy duty tyre changer

Heavy duty tyre changer with a 90 degree angle between chuck and tool. For trucks, agricultural and earthmoving

vehicles.

#### This is self-evident for us:

- Movable control
- 2 speed rotation chucking table and tools holder
- Adjustable working pressure
- Clamping range 14" -56"
- Tyre width maximal 1.500 mm (57")
- Tyre diameter maximal 2500 mm (96")

## For all problems the right solution:

| • | INTEGRAL MOVEMENT         | Chuck holder and tool holder always work on the same plane, for a perfect angle of the operating tool against tyre bead.       |
|---|---------------------------|--------------------------------------------------------------------------------------------------------------------------------|
| • | CONTROL UNIT              | The movable control unit allows the operation out of any position                                                              |
| • | WORKING SPEED             | Two speeds ensure a quick operation without damaging tyre and rim                                                              |
| • | CLAMPING HEAD             | The hydraulic pressure of the rim clamping can be adjusted. So any damage of the rim is avoided.                               |
| • | FULLY AUTOMATIC FUNCTIONS | All movements of the machine are fully automatic. This ensures the most easy, and also the most safe handling of all functions |