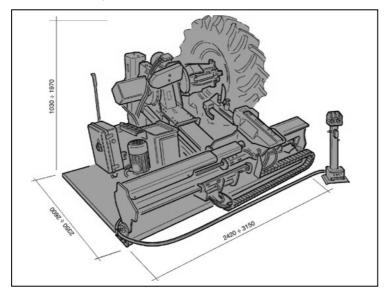

#### This comes with the machine

| Technical Data                    |                                   |  |  |
|-----------------------------------|-----------------------------------|--|--|
| Clamping Range                    | 14"-56"                           |  |  |
| Max. wheel weight                 | 2000 kg                           |  |  |
| Max. wheel diameter               | 2500 mm (96")                     |  |  |
| Max. wheel width                  | 1500 mm (57")                     |  |  |
| Hydraulic pump motor              | 3 kW 400 V-3PH                    |  |  |
| Gearbox motor                     | 1,5 – 2,3 kW 400 v-3PH            |  |  |
| Operating pressure                | 0 - 160 bar                       |  |  |
| Bead breaker force inside-outside | 3.364 kg                          |  |  |
| Noise level in working condition  | < 70 db                           |  |  |
| Net weight                        | 1.300 kg                          |  |  |
| Dimensions                        | W. 3.150 x D. 2.600 x H. 1.970 mm |  |  |

### Abmessungen: