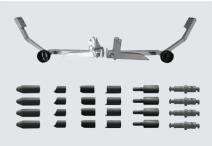

### Accurate measurements

CCD (Charged Coupled Device) sensor technology enables a quick and accurate measurement of all alignment parameters for cars and light trucks. Sensors mount lithium batteries, featuring a long durability when charged, which are immune to the memory effect and can be recharged at any time. The MEMS accelerometer (Micro Electro-Mechanical System), together with the CCD cameras, enables the acquisition of the alignment parameters of wheels and it measures the sensor inclination according to the two main axes (caster and camber). The sensors are mounted on 4-point clamps for wheels from 12" to 24" (up to 30" if fitted with special optional extensions).

#### **Standard accessories**

Wheeled cabinet, toughpad with 10" touch screen, four 4-point clamps (12"-24") with universal grips and CCD sensors, brake pedal lock, steering lock, software and database for car, 48 mm and 80 mm metallic grip set.