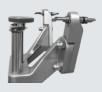

#### **CLAMPING ARMS KIT**

Clamp supporting arms and set of tips for tyres with 22" - 31" external diameter.

**GRIPS FOR STEEL RIMS** Set of 4 metal grips for clamping on steel rims from the inside (also usable as adapters for other tips and grips).