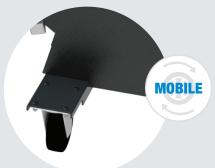

### Mobile structure

The mobile structure with pivoting rubber wheels with 100 mm diameter allows smooth movement on any type of flooring. The cabinet is easily transportable and allows to work comfortably even on board the vehicle. The supports mounted on the cabinet hold clamps and sensors and act as a recharge point for the latter.