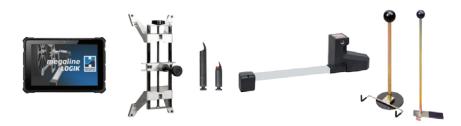

### Toughpad

The software is comfortably managed by a toughpad with 10" touch screen and an extremely robust, waterproof and dust-proof structure with a rubberised shatterproof cover. The toughpad supports the Windows 10 operating system and Wi-Fi connection, thus ensuring optimal ease of use even during operation under the vehicle.

### Mobile structure

The mobile structure with pivoting rubber wheels with 100 mm diameter allows smooth movement on any type of flooring. The cabinet is easily transportable and allows to work comfortably even on board the vehicle. The supports mounted on the cabinet hold clamps and sensors and act as a recharge point for the latter.

# **Optional accessories**

TURNPLATES FOR CARS Two turnplates for car.

#### **PREMIUM TURNPLATES**

Two premium turnplates for cars complete with paddles.