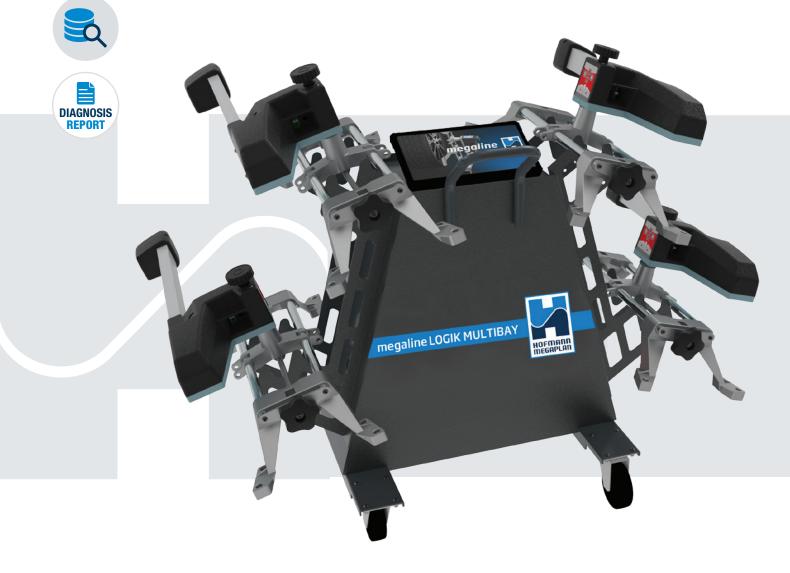

# megaline LOGIK MULTIBAY

MOBILE CCD WHEEL ALIGNMENT FOR CARS AND LIGHT TRUCKS

The wide range of wheel aligners provided by Hofmann Megaplan represents an effective solution for measuring the alignment of cars and heavy vehicles. Hofmann Megaplan wheel alignment systems are highly technological and quickly generate extremely accurate and reliable results.

### Mobile structure

The mobile structure with pivoting rubber wheels with 100 mm diameter allows smooth movement on any type of flooring. The cabinet is easily transportable and allows to work comfortably even on board the vehicle. The supports mounted on the cabinet hold clamps and sensors and act as a recharge point for the latter.