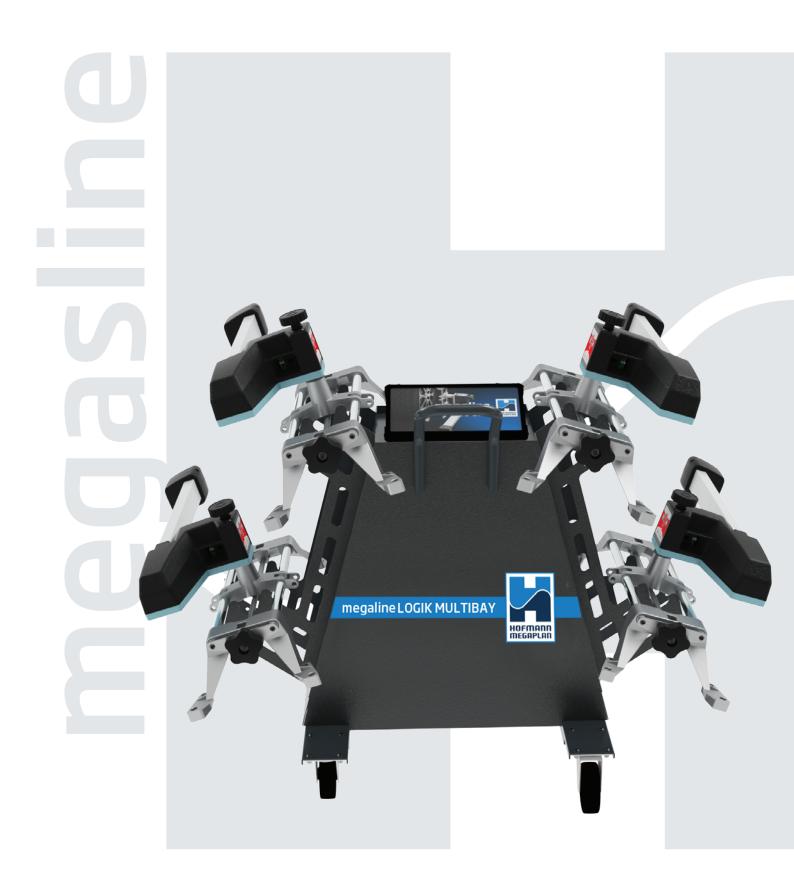

# megaline LOGIK MULTIBAY

MOBILE CCD WHEEL ALIGNMENT FOR CARS AND LIGHT TRUCKS

The wide range of wheel aligners provided by Hofmann Megaplan represents an effective solution for measuring the alignment of cars and heavy vehicles. Hofmann Megaplan wheel alignment systems are highly technological and quickly generate extremely accurate and reliable results.

### Mobile structure

The mobile structure with pivoting rubber wheels with 100 mm diameter allows smooth movement on any type of flooring. The cabinet is easily transportable and allows to work comfortably even on board the vehicle. The supports mounted on the cabinet hold clamps and sensors and act as a recharge point for the latter.