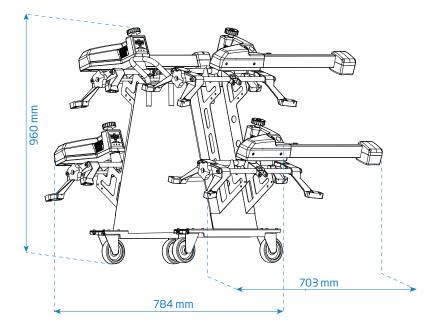

### Mobile structure

The mobile structure with pivoting rubber wheels with 100 mm diameter allows smooth movement on any type of flooring. The cabinet is easily transportable and allows to work comfortably even on board the vehicle. The supports mounted on the cabinet hold clamps and sensors and act as a recharge point for the latter.

#### **Technical data**

| Power supply       | 230 VAC - 1-phase - 50/60 Hz |
|--------------------|------------------------------|
|                    | 115 VAC - 1-phase            |
| Net weight         | 130 kg                       |
| Packing dimensions | 113×113×113                  |