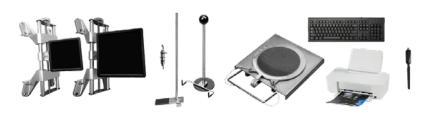

#### **PREMIUM TURNTABLES**

Two premium turntables for cars complete with paddles.

#### **3-POINT CLAMPS**

Set of four 3-point self-centering wheel clamps for rims 10"-25".

#### **3-POINT CLAMPS**

Set of four 3-point quick wheel clamps. For tyres 20,5"-41", Rims 13" - 24,5".

## **EXTENSIONS FOR 4-POINT CLAMPS**

Kit of 16 extensions for rims up to 27".

#### **CALIBRATION KIT**

Calibration Kit complete with spirit level to calibrate the cameras.

#### Standard accessories

Cabinet, computer with 27" TFT monitor, colour printer, keyboard, loudspeakers, four 4-point clamps (12"-24") with universal grips and targets, brake pedal lock, steering lock, two mechanical turntables for cars, software and database for cars, USB Wi-Fi adapter.