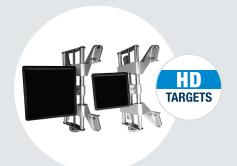

#### **HD** targets

Targets are extremely compact and light, as they are without electronics and batteries. In the standard version, the targets are mounted on 4-point clamps for wheels from 12" to 24" (up to 27" if fitted with special optional extensions).

The system allows measurement with 2 targets in the case of long vehicles.