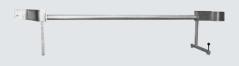

#### **Automatic cameras**

The 3D cameras are positioned on a motorized support beam that is automatically adjusted to the height of the lift. The position of the camera support beam is designed to optimize the available space.