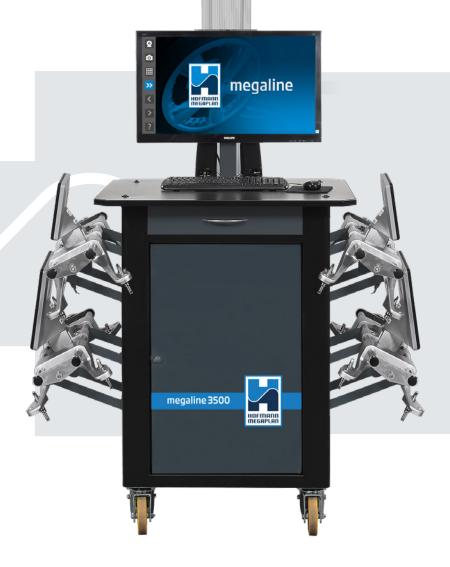

## megaline 3500

3D WHEEL ALIGNMENT WITH AUTOMATIC CAMERA MOVEMENT

The wide range of wheel aligners provided by Hofmann Megaplan represents an effective solution for measuring the alignment of cars and heavy vehicles. Hofmann Megaplan wheel alignment systems are highly technological and quickly generate extremely accurate and reliable results.

#### Standard accessories

Cabinet, computer with 27" TFT monitor, colour printer, keyboard, loudspeakers, four 4-point clamps (12"-24") with universal grips and targets, brake pedal lock, steering lock, two mechanical turntables for cars, software and database for cars, USB Wi-Fi adapter.