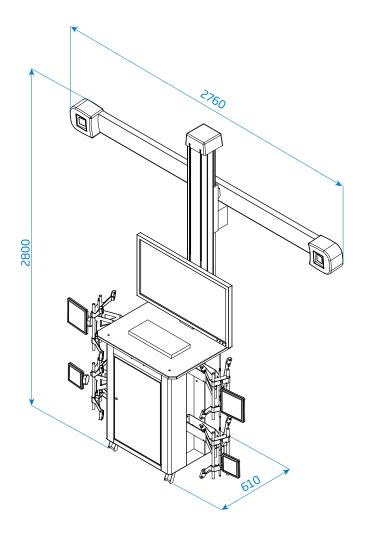

## megaline 3500

3D WHEEL ALIGNMENT WITH AUTOMATIC CAMERA MOVEMENT

The wide range of wheel aligners provided by Hofmann Megaplan represents an effective solution for measuring the alignment of cars and heavy vehicles. Hofmann Megaplan wheel alignment systems are highly technological and quickly generate extremely accurate and reliable results.

#### **Automatic cameras**

The 3D cameras are positioned on a motorized support beam that is automatically adjusted to the height of the lift. The position of the camera support beam is designed to optimize the available space.

#### **HD** targets

Targets are extremely compact and light, as they are without electronics and batteries. In the standard version, the targets are mounted on 4-point clamps for wheels from 12" to 24" (up to 27" if fitted with special optional extensions).

#### Standard accessories

Cabinet, computer with 27" TFT monitor, colour printer, keyboard, loudspeakers, four 4-point clamps (12"-24") with universal grips and targets, brake pedal lock, steering lock, two mechanical turntables for cars, software and database for cars, USB Wi-Fi adapter.