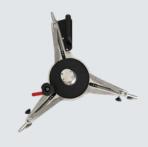

#### **PREMIUM TURNTABLES**

Two premium turntables for cars complete with paddles.

#### **3-POINT CLAMPS**

Set of four 3-point self-centering wheel clamps for rims 10"-25".

#### **3-POINT CLAMPS**

Set of four 3-point quick wheel clamps. For tyres 20,5"-41", Rims 13" - 24,5".