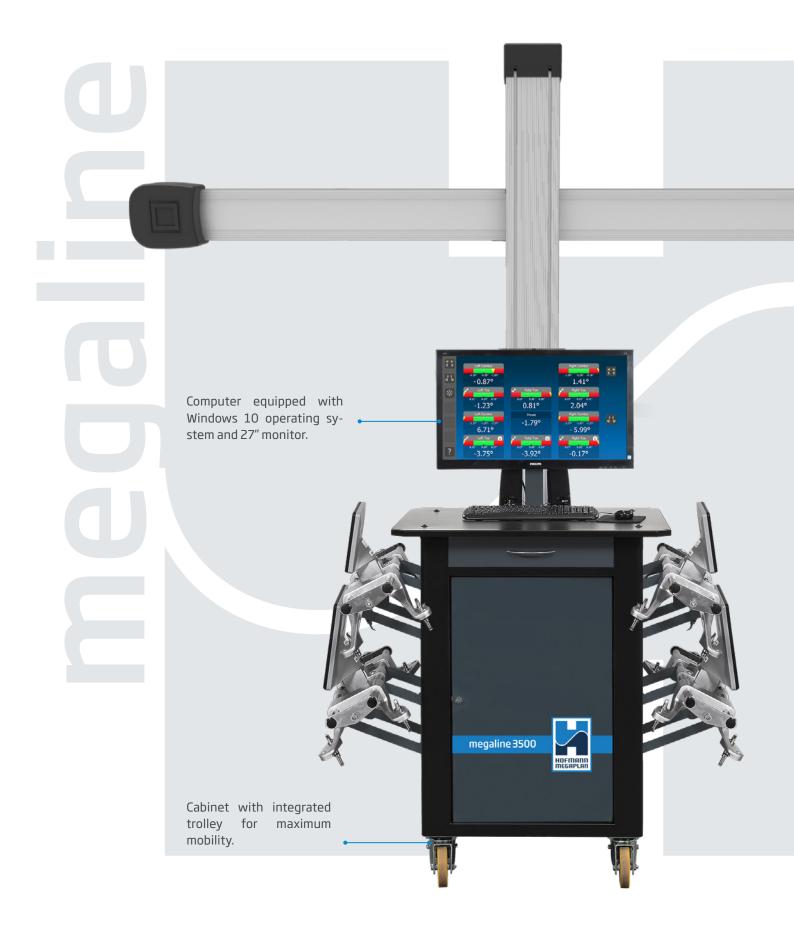

#### **Automatic cameras**

The 3D cameras are positioned on a motorized support beam that is automatically adjusted to the height of the lift. The position of the camera support beam is designed to optimize the available space.

#### Standard accessories

Cabinet, computer with 27" TFT monitor, colour printer, keyboard, loudspeakers, four 4-point clamps (12"-24") with universal grips and targets, brake pedal lock, steering lock, two mechanical turntables for cars, software and database for cars, USB Wi-Fi adapter.