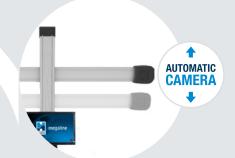

#### **Automatic cameras**

The 3D cameras are positioned on a motorized support beam that is automatically adjusted to the height of the lift. The position of the camera support beam is designed to optimize the available space.