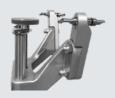

#### **HD** targets

Targets are extremely compact and light, as they are without electronics and batteries. In the standard version, the targets are mounted on 4-point clamps for wheels from 12" to 24" (up to 27" if fitted with special optional extensions).

## **EXTENSIONS FOR 4-POINT CLAMPS**

Kit of 16 extensions for rims up to 27".