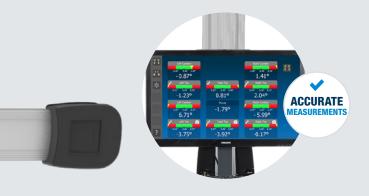

#### **Accurate measurements**

The 3D technology detects all alignment parameters of cars and light commercial vehicles, including wheel diameters which allows you to check the correct inflation pressure and dimensions such as wheelbase, track and diagonals to identify damages due to crashes. In addition, the system allows the measurement of caster trail, friction radius and single wheel lifted run-out in case of restricted space or lifts with steps.