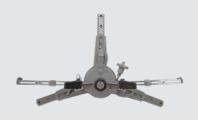

#### **HD** targets

Targets are extremely compact and light, as they are without electronics and batteries. In the standard version, the targets are mounted on 4-point clamps for wheels from 12" to 24" (up to 27" if fitted with special optional extensions).

The system allows measurement with 2 targets in the case of long vehicles.