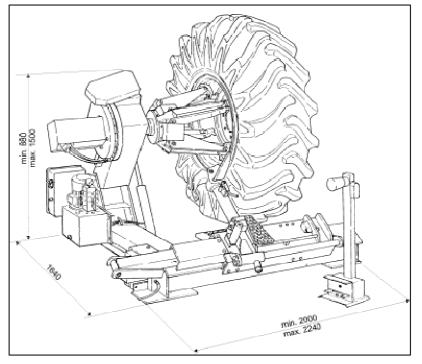

rd –46"/option –56") |
| Max. wheel weight                 | 1500 kg                             |
| Max. wheel diameter               | 2300 mm (901/2)                     |
| Max. wheel width                  | 1065 mm (42")                       |
| Hydraulic pump motor              | 1,1 kw 400 v-3PH                    |
| Gearbox motor                     | 1,2 – 1,8 kw 400 v-3PH              |
| Operating pressure                | 0 - 130 bar                         |
| Bead breaker force inside-outside | 2690 kg                             |
| Noise level in working condition  | < 70 db                             |
| Net weight                        | 770 kg                              |
|                                   |                                     |

### Dimensions