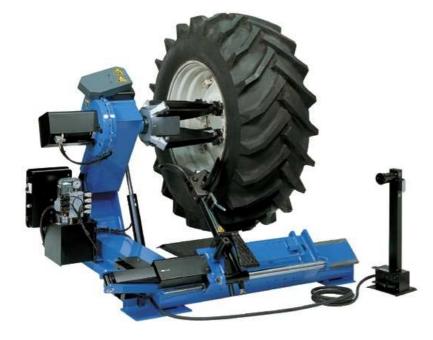

# megamount 751XL Truck tire changer

The ideal heavy duty tyre changer for big tyres

## Electro hydraulic tyre changer for big tube and tubeless tyres

### That is self-evident for us:

- Portable control centre
- Movable head tool carriage
- 2 speed chuck rotating system
- Adjustable working pressure
- Clamping range 14 46 inches (option -56")
- Tyre diameter maximal 1065 mm
- Tyre diameter maximal 2300 mm

#### This comes with the machine

| Technical Data                    |                                     |
|-----------------------------------|-------------------------------------|
| Clamping Range                    | 14"-56" (standard –46"/option –56") |
| Max. wheel weight                 | 1500 kg                             |
| Max. wheel diameter               | 2300 mm (901/2)                     |
| Max. wheel width                  | 1065 mm (42")                       |
| Hydraulic pump motor              | 1,1 kw 400 v-3PH                    |
| Gearbox motor                     | 1,2 – 1,8 kw 400 v-3PH              |
| Operating pressure                | 0 - 130 bar                         |
| Bead breaker force inside-outside | 2690 kg                             |
| Noise level in working condition  | < 70 db                             |
| Net weight                        | 770 kg                              |
|                                   |                                     |