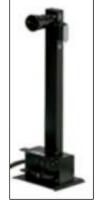

#### For all problems the right solution:

CLAMPING DEVICE The hydraulic pressure of the rim clamping can be adjusted to avoid any damage of the rim.

CONTROL UNIT The chuck can be turned with 2 speeds. This allows a flexible and smooth handling of all tyre dimensions. The control unit can be moved to allow an operation in the most suitable position.