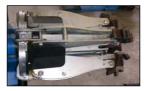

DOUBLE MOUNTING HEAD The double mounting/demounting tool allows an operation with tube and tubeless tyres