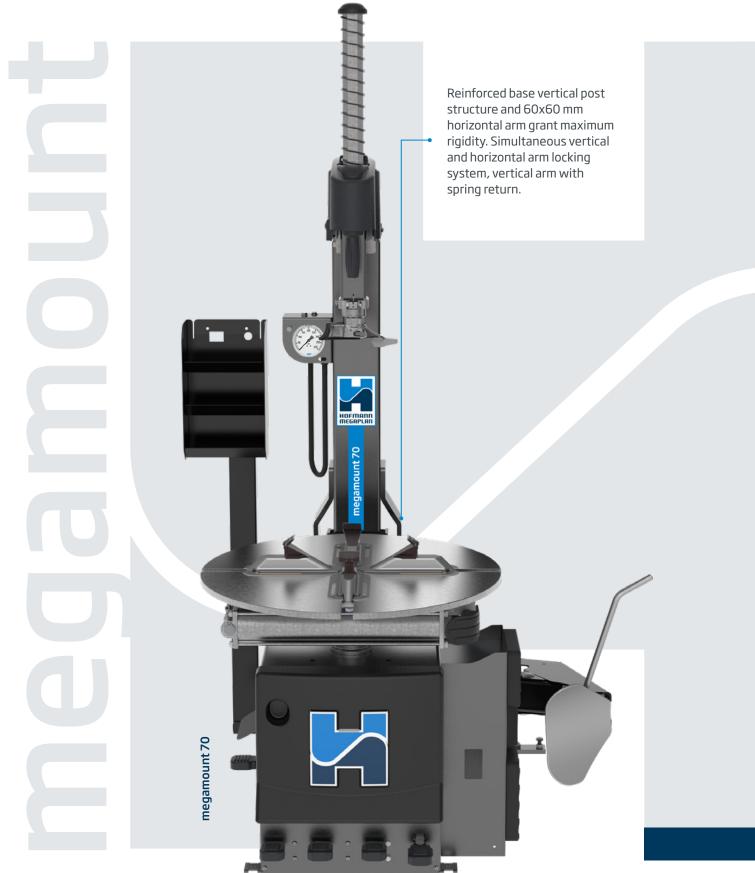

# megamount 70F / 70

Latest generation of Hofmann Megaplan Tyre Changers, designed and manufactured in Italy allows the operator to work easily on all types of wheel. With an emphasis on build quality and ergonomics, key features such as intelligently designed turntable, removeable pedal box, and super-duty fully-automatic operation can be enjoyed as standard across all models.

# Locking capacity up to 27"

The heavy-duty (14mm) turntable has a locking capacity from 10" to 27" and utlises a direct clamping system, operated by 80 mm diameter cylinders, ensuring optimal clamping on all types of rim. The shape of the turnplate is designed so as to ease the bead-breaking of the second bead.

# Bead breaker up to 17"

Ergonomic bead breaker with adjustable arm system which enables to operate on large wheels up to 17" width.