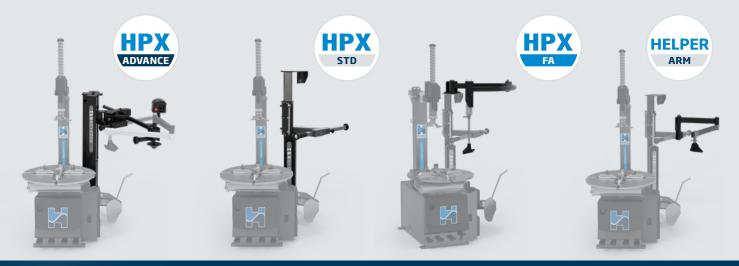

#### HELPING DEVICE SYSTEMS

To make the *Megamount 70* even more functional, it is possible to choose the configuration of the following arms according to the real needs. *Megamount 70F* is equipped with the HPX-ADVANCE + HELPER ARM assist systems as standard.

HPX-ADVANCE HPX-STD HPX-FA HELPER ARM