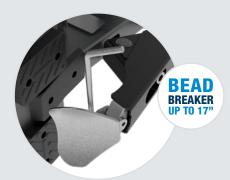

BEAD BREAKER UP TO 17"

megamount 70F

# Bead breaker up to 17"

Ergonomic bead breaker with adjustable arm system which enables to operate on large wheels up to 17" width.