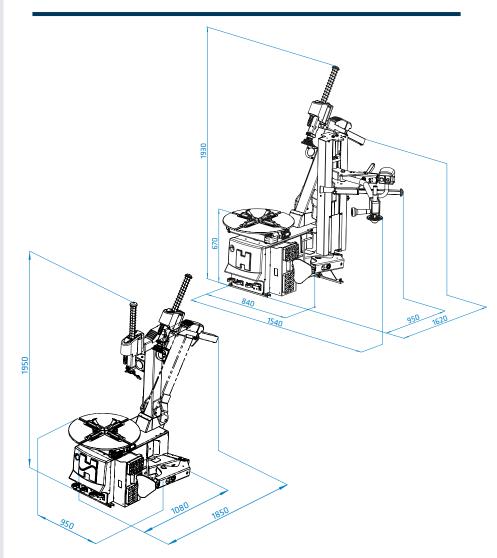

### **Technical Data**

| Clamping capacity  | 10" ÷ 27" (min ÷ max)          |
|--------------------|--------------------------------|
| Internal clamping  | 12" - 27"                      |
| External clamping  | 10" - 24"                      |
| Max wheel diameter | 1170 mm (46")                  |
| Max wheel width    | 400 mm (16")                   |
| Bead breaker force | 15000 N                        |
| 1-Phase motor      | 1.5 kW (Inverter) 230V 50-60Hz |
| Turntable speed    | 0 -16 rpm (1ph - Inverter)     |
| Operating pressure | 8 - 10 bar (116 - 145 psi)     |
| Noise level        | < 70 ± 3 dB (A)                |
| Net weigth         | <br>270 kg                     |