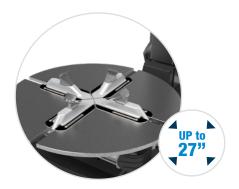

# Locking capacity up to 27"

The heavy-duty (14mm) turntable has a locking capacity from 10" to 27" and utlises a direct clamping system, operated by 80 mm diameter cylinders, ensuring optimal clamping on all types of rim. The shape of the turnplate is designed so as to ease the bead-breaking of the second bead.