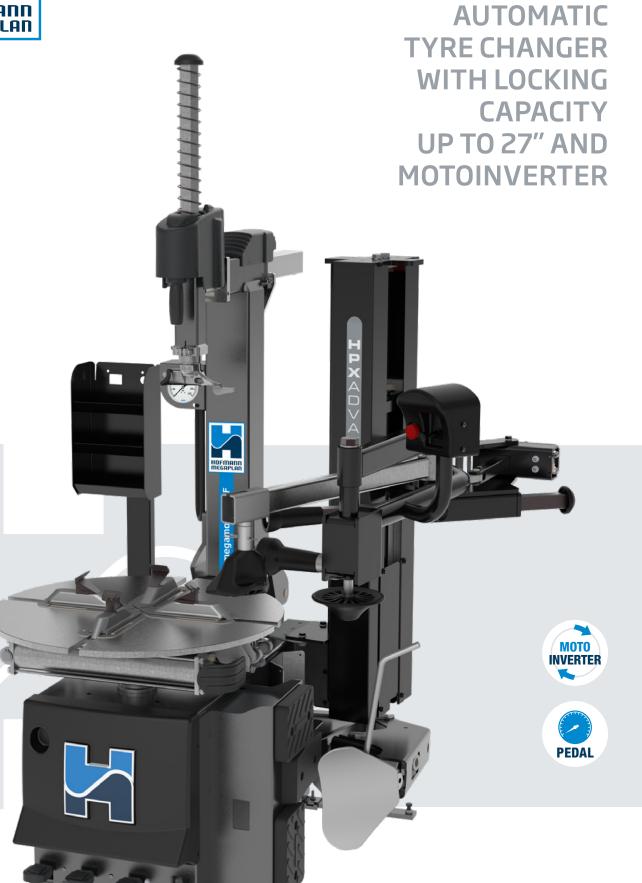

# megamount 70F / 70

Latest generation of Hofmann Megaplan Tyre Changers, designed and manufactured in Italy allows the operator to work easily on all types of wheel. With an emphasis on build quality and ergonomics, key features such as intelligently designed turntable, removeable pedal box, and super-duty fully-automatic operation can be enjoyed as standard across all models.

# Locking capacity up to 27"

The heavy-duty (14mm) turntable has a locking capacity from 10" to 27" and utlises a direct clamping system, operated by 80 mm diameter cylinders, ensuring optimal clamping on all types of rim. The shape of the turnplate is designed so as to ease the bead-breaking of the second bead.

#### Motoinverter

Motor controlled by Motoinverter system with progressive variation of speed from 0 to 16 rpm. The inverter board is installed on the machine, away from the engine to overcome vibration and heat problems. Low power consumption at rest with the intelligent stand-by. High reliability and protection, with automatic alarm reset bringing the pedal to the resting position (no power outages required).

# Pedal operated inflating device

Pedal-operated inflating system, manometer and CE-certified inflation pressure limiter.