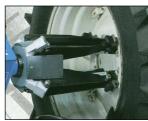

DOUBLE MOUNTING HEAD The double mounting/demounting tool allows an operation with tube and tubeless tyres