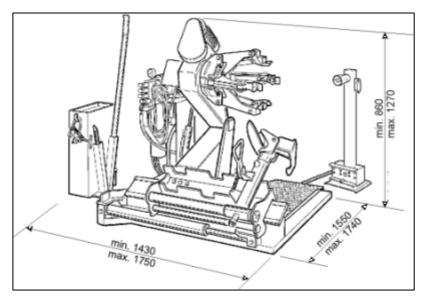

----|-----------------------------|
| Clamping Range                    | 13"-27"                     |
| Max. wheel weight                 | 1500 kg                     |
| Max. wheel diameter               | 1600 mm                     |
| Max. wheel width                  | 780 mm                      |
| Clamping on central hole          | 105 – 700 mm                |
| Hydraulic pump motor              | 1,1 kw 230/400 v-3PH        |
| Gearbox motor                     | 1,3 – 1,8 kw 230/4000 v-3PH |
| Operating pressure                | 0 - 130 bar                 |
| Bead breaker force inside-outside | 1865 kg                     |
| Noise level in working condition  | < 70 db                     |
| Net weight                        | 560 kg                      |

## Dimensions