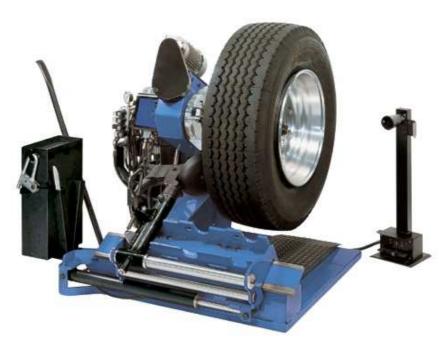

## megamount 551 Truck tire changer

Clamp based truck tyre changer for busses and trucks

Electro hydraulic universal tyre changer for tube and tubeless tyres

That is self-evident for us:

- Double mounting and demounting tool to operate with tube and tubeless tyres
- Right and left hand spin
- 2-speed chuck rotating system
- Clamping range 13-27 inches
- Tyre width maximal 780 mm
- Tyre diameter maximal 1600 mm

## This comes with the machine

| Technical Data                    |                             |
|-----------------------------------|-----------------------------|
| Clamping Range                    | 13"-27"                     |
| Max. wheel weight                 | 1500 kg                     |
| Max. wheel diameter               | 1600 mm                     |
| Max. wheel width                  | 780 mm                      |
| Clamping on central hole          | 105 – 700 mm                |
| Hydraulic pump motor              | 1,1 kw 230/400 v-3PH        |
| Gearbox motor                     | 1,3 – 1,8 kw 230/4000 v-3PH |
| Operating pressure                | 0 - 130 bar                 |
| Bead breaker force inside-outside | 1865 kg                     |
| Noise level in working condition  | < 70 db                     |
| Net weight                        | 560 kg                      |