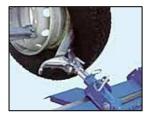

## For all problems the right solution:

CLAMPING DEVICE The hydraulic pressure of the rim clamping can be adjusted to avoid any damage of the rim.

CONTROL UNIT

The chuck can be turned with 2 speeds. This allows a flexible and smooth handling of all tyre dimensions. The control unit can be moved to allow an operation in the most suitable position.