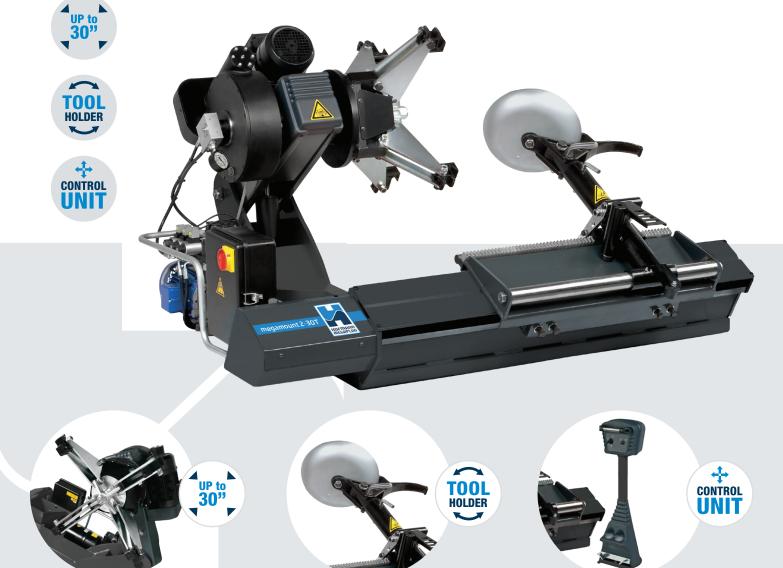

### Self-centering chuck

HOFMANN

**МЕGAPLAN** 

The self-centering chuck, mounted on the movable spindle arm, has 4 jaws with locking capacity from 14" to 30" and performs a 1-speed rotation in two directions.

With its design is adaptable to all shapes and rim profiles always ensuring perfect locking. The selfcentering chuck operates by means of a high pressure hydraulic circuit to handle all types of steel and alloy rims and it is adjustable up to 110 bar.

#### Tool-holder arm

The tool-holder arm is easily manually adjustable in direction and inclination and allows, with a simple movement, to choose the tool suitable for the phase of bead-breaking, toolassisted extraction and mounting of the tyre. The quick unlocking system ensures ease and speed during operation change.

The tool-holder arm slides along the tool-holder carriage to position itself on the outer and inner side of the rim.

### **Control unit**

The machine is equipped with a low voltage portable control unit, easily movable inside the working area. The rational lay-out of control levers, buttons and pedals prevents the operator from making accidental operational errors.

The control unit also controls the translational movement of the tool-holder carriage.