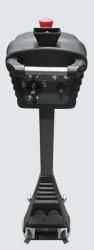

### **Control unit**

The machine is equipped with a low voltage portable control unit, easily movable inside the working area. The rational lay-out of control levers, buttons and pedals prevents the operator from making accidental operational errors.

The control unit also controls the translational movement of the tool-holder carriage.