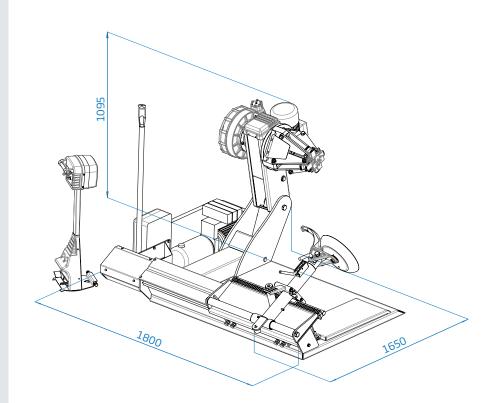

#### **Technical Data**

| Clamping capacity       | 10" ÷ 30"       |
|-------------------------|-----------------|
| Max wheel diameter      | 1640 mm (65")   |
| Max wheel width         | 850 mm (34")    |
| Max wheel weight        | 1200 kg         |
| Max bead-breaking power | 25.000 N        |
| Speed of rotation       | 7 rpm           |
| 3-Phase motor           | 1.5 kW (2 hp)   |
| Power supply            | 400 V/3/50-60Hz |
| Net weight              | 605 kg          |
|                         |                 |