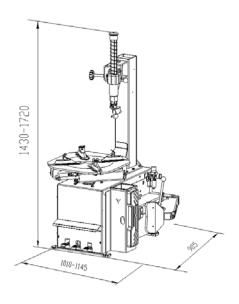

#### Technical data

| Clamping capacity  | 10" - 24"            |
|--------------------|----------------------|
| External clamping  | 10" - 22"            |
| Internal clamping  | 12" - 24"            |
| Max wheel diameter | 1000 mm (39.5")      |
| Max wheel width    | 330 mm (13")         |
| Bead breaker force | 3000 kgf             |
| Turntable speed    | 7-14 rpm (7 rpm 1ph) |
| 3-Phase motor      | 0.8 - 1.1 kW         |
| Operating pressure | 10 bar (145 psi)     |
| Noise level        | < 70 ± 3 dB (A)      |
| Net weight         | 230 kg               |
| Gross weight       | 760 x 975 x 950 mm   |
| Packing dimensions |                      |