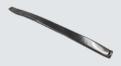

ead-breaking of the second bead.



## Bead breaker up to 13"

Ergonomic bead breaker system which enables to operate on large wheels up to 13" width.



### Easy access

Removable pedal unit, to facilitate technical assistance, sturdy reducer, standard inflation pressure limiter in compliance with CE standards and already prepared for connection of the inflating gun.

## **Double rotation system**

Motor with dual rotation clockwise and counterclockwise and double speed. 400V/50-60Hz/3ph motor.



#### **HELPING DEVICE SYSTEM HPX-S**

The *megamount15FS* is supplied with HPX-S as standard. Useful to operate on particularly hard and large-sized Run-Flat and UHP Tyres.





#### Standard accessories



Bead lever



#### **Optional accessories**



HPX-S (for Megamount15)



Inflating gun



**WDK** lever



Run Flat clamp



Quick interchangeable mounting head system, composed by adaptors and 2 mounting heads (one in plastic and one for raised spokes)

#### For motorcycle wheels:



Set of 4 jaws for bike wheels with 6"-23" rim



Mounting head for scooter wheels with 8" rims



Bead breaker blade for motorcycle wheels

#### **3-Phase motor version::** 0.8 - 1.1 kW 400V/50-60 Hz/3ph (2 speed) - 7-14 rpm

#### **Versions on request**

Single speed version: 0.75 kW 230V/50Hz/1ph - 7 rpm Single speed version: 0.75 kW 230V/60Hz/1ph - 7 rpm Single speed version: 0.75 kW 110V/60Hz/1ph - 7 rpm



#### Technical data

| Clamping capacity  | 10" - 24"            |
|--------------------|----------------------|
| External clamping  | 10" - 22"            |
| Internal clamping  | 12" -