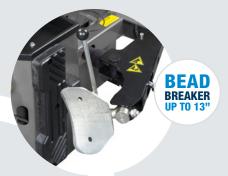

## Bead breaker up to 13"

Ergonomic bead breaker system which enables to operate on large wheels up to 13" width.