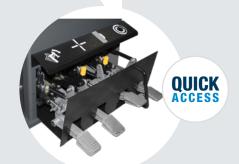

### Easy access

Removable pedal unit, to facilitate technical assistance, sturdy reducer, standard inflation pressure limiter in compliance with CE standards and already prepared for connection of the inflating gun.