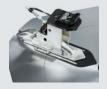

#### Locking capacity up to 24"

The sturdy square-shaped self-centring turntable has a clamping capacity from 10" to 24" and is characterized by the opposing jaw clamping system with 80 mm diameter cylinders that adapt to all types of rims. The shape of the turnplate is designed so as to ease the bead-breaking of the second bead.