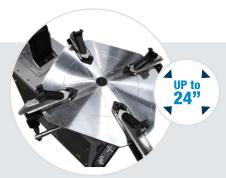

#### Locking capacity up to 24"

The sturdy square-shaped self-centring turntable has a clamping capacity from 10" to 24" and is characterized by the opposing jaw clamping system with 80 mm diameter cylinders that adapt to all types of rims. The shape of the turnplate is designed so as to ease the bead-breaking of the second bead.