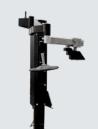

# megamount 15FS/15

**SEMI-AUTOMATIC TYRE CHANGER** 

Hofmann Megaplan tyre disassembly tool, essential but complete with all the necessary devices to allow the operator to work easily on all types of wheels. Smartly designed self-centring turntable and removable foot pedal are standard on all models.

#### Locking capacity up to 24"

The sturdy square-shaped self-centring turntable has a clamping capacity from 10" to 24" and is characterized by the opposing jaw clamping system with 80 mm diameter cylinders that adapt to all types of rims. The shape of the turnplate is designed so as to ease the bead-breaking of the second bead.

## Bead breaker up to 13"

Ergonomic bead breaker system which enables to operate on large wheels up to 13" width.

## **Double rotation system**

Motor with dual rotation clockwise and counterclockwise and double speed. 400V/50-60Hz/3ph motor.