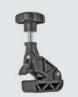

#### **HELPING DEVICE SYSTEM HPX-S**

The *megamount15FS* is supplied with HPX-S as standard. Useful to operate on particularly hard and large-sized Run-Flat and UHP Tyres.

#### **Optional accessories**

HPX-S (for Megamount15)

Inflating gun

**WDK** lever

Run Flat clamp

Quick interchangeable mounting head system, composed by adaptors and 2 mounting heads (one in plastic and one for raised spokes)