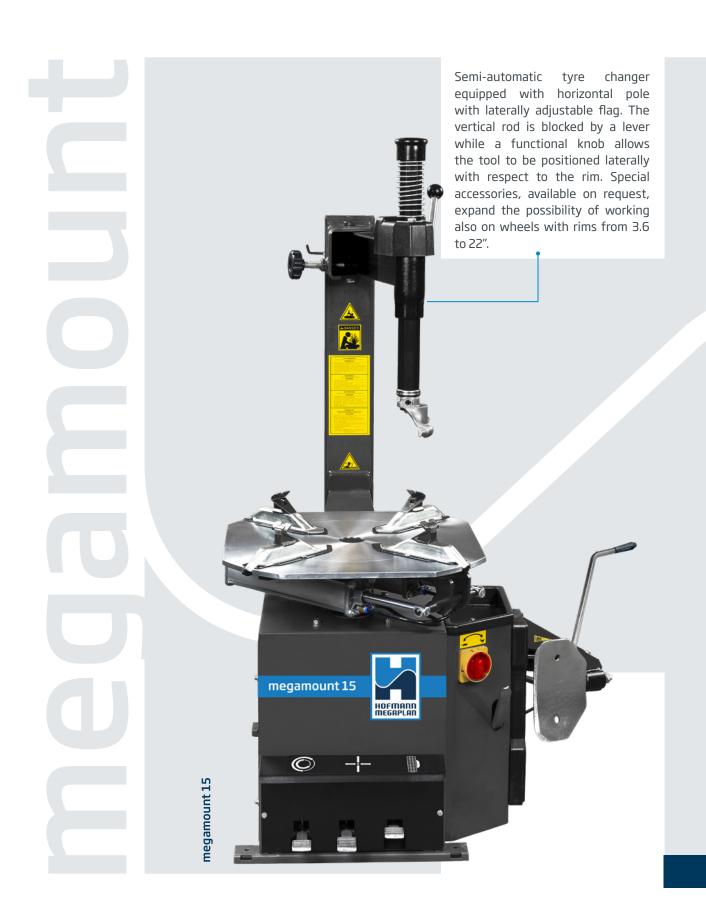

# megamount 15FS/15

**SEMI-AUTOMATIC TYRE CHANGER** 

Hofmann Megaplan tyre disassembly tool, essential but complete with all the necessary devices to allow the operator to work easily on all types of wheels. Smartly designed self-centring turntable and removable foot pedal are standard on all models.

## megamount 15FS / 15

### Easy access

Removable pedal unit, to facilitate technical assistance, sturdy reducer, standard inflation pressure limiter in compliance with CE standards and already prepared for connection of the inflating gun.