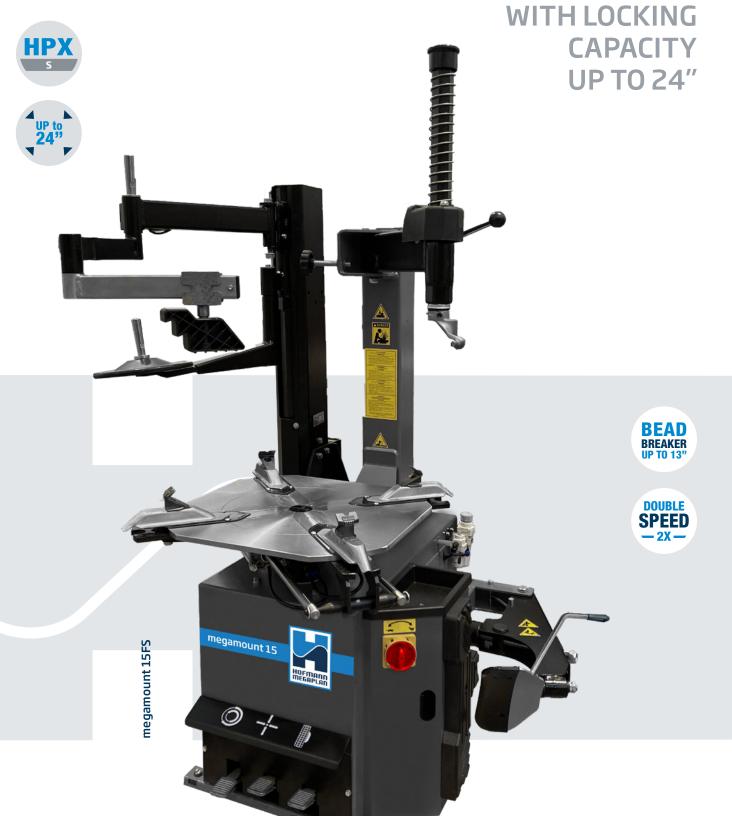

# megamount 15FS/15

**SEMI-AUTOMATIC TYRE CHANGER** 

Hofmann Megaplan tyre disassembly tool, essential but complete with all the necessary devices to allow the operator to work easily on all types of wheels. Smartly designed self-centring turntable and removable foot pedal are standard on all models.

## megamount 15FS / 15

## SEMI-AUTOMATIC TYRE CHANGER WITH LOCKING CAPACITY UP TO 24"

#### **HELPING DEVICE SYSTEM HPX-S**

The *megamount15FS* is supplied with HPX-S as standard. Useful to operate on particularly hard and large-sized Run-Flat and UHP Tyres.