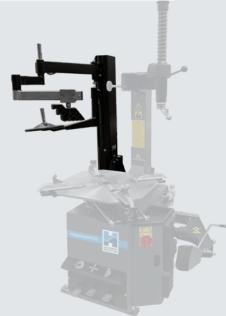

#### **Optional accessories**

HPX-S (for Megamount15)

Inflating gun

**WDK** lever

Run Flat clamp

Quick interchangeable mounting head system, composed by adaptors and 2 mounting heads (one in plastic and one for raised spokes)