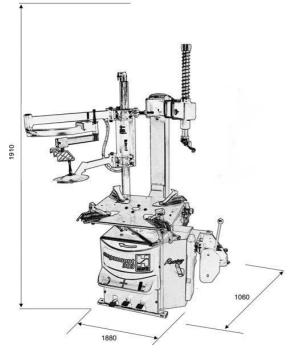

## megamount 303/303 Racing SEMI-AUTOMATIC

"The heavyweight champion of swing arm tyre changers!"

a heavy duty, semi-automatic tyre changer boasting a unique specification for what would normally be regarded as an entry level model.

#### **MAIN FEATURES**

- Side swinging mounting arm.
- Inflating pressure limiting device.
- Smart blade bead breaker, also for the stiffest tyres.
- Mounting column with 36mm diameter.
- Press-Help Arm (Racing)

| TECHNICAL DATA                   |                       |
|----------------------------------|-----------------------|
| Air pressure                     | 8 to 12bar            |
| Three phase Motor                | 230-400V /50Hz /550W  |
| Motor single phase               |                       |
| Self-centring lock external      | 10"-22"               |
| Self-centering lock internal     | 12"-24"               |
| Maximal wheel diameter           | 1000mm                |
| Maximal rim width                | 13"                   |
| Bead breaker pressure            | 2500kg (single sided) |
|                                  |                       |
| Dimensions, (packed - W x D x H) | 76x98x107             |
| Gross weight (packed)            | 210kg                 |