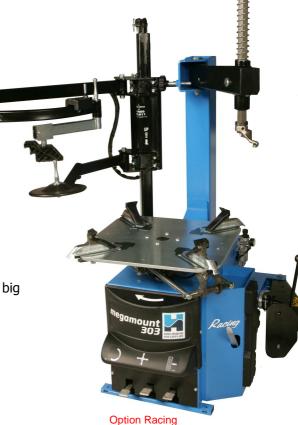

## megamount 303/303 Racing SEMI-AUTOMATIC

"The heavyweight champion of swing arm tyre changers!"

a heavy duty, semi-automatic tyre changer boasting a unique specification for what would normally be regarded as an entry level model.

#### **MAIN FEATURES**

- Side swinging mounting arm.
- Inflating pressure limiting device.
- Smart blade bead breaker, also for the stiffest tyres.
- Mounting column with 36mm diameter.
- Press-Help Arm (Racing)

Two Clamping Cylinders
For a powerful clamping also for the big
tires.

## Standard Features coming with the machine:

- Oiler (+Water separator Racing)
- Grease pot holder
- Tyre lever

- 10 bar operating pressure limiting device
- CE 3,5 bar inflating pressure limiting device
- Plastic protection package