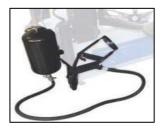

#### **JetBlast**

This device helps seat the bead of stubborn sidewalls when inflating. Fully integrated in the machine. Replaces the GT device.