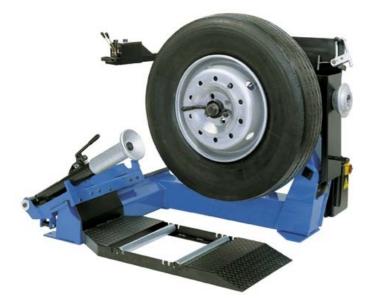

## megamount 351

The ideal tyre changer for owners of commercial vehicles who change tyres personally. Time saving and user friendly

That is self-evident for us:

- Tyre changer for trucks and busses with tubeless tyres
- Clamping range 14 26 inches
- Tyre width maximum 780 mm
- Tyre diameter maximum 1200 mm

| Technical Data                    |                      |
|-----------------------------------|----------------------|
| Clamping Range                    | 14"-26"              |
| Max. wheel weight                 | 1500 kg              |
| Max. wheel diameter               | 1200 mm              |
| Max. wheel width                  | 780 mm               |
| Hydraulic pump motor              | 1,1 kw 230/400 v-3PH |
| Gearbox motor                     | 1,5 kw 230/400 v-3PH |
| Operating pressure                | 0 - 130 bar          |
| Bead breaker force inside-outside | 1865 kg              |
| Noise level in working condition  | < 70 db              |
| Net weight                        | 400 kg               |