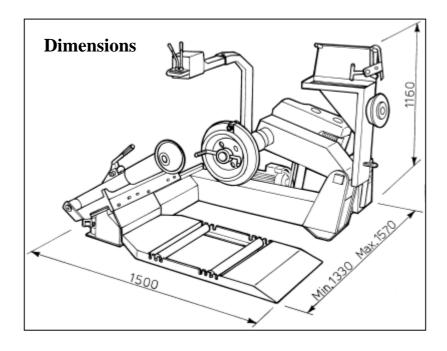

| Technical Data                    |                      |
|-----------------------------------|----------------------|
| Clamping Range                    | 14"-26"              |
| Max. wheel weight                 | 1500 kg              |
| Max. wheel diameter               | 1200 mm              |
| Max. wheel width                  | 780 mm               |
| Hydraulic pump motor              | 1,1 kw 230/400 v-3PH |
| Gearbox motor                     | 1,5 kw 230/400 v-3PH |
| Operating pressure                | 0 - 130 bar          |
| Bead breaker force inside-outside | 1865 kg              |
| Noise level in working condition  | < 70 db              |
| Net weight                        | 400 kg               |